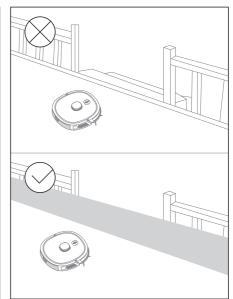

# Уборка

Перед очисткой уберите провода и разбросанные по полу предметы, а также уберите ценные, хрупкие и опасные предметы, которые легко могут упасть.

Во время первой уборки рекомендуется проследить за роботом-пылесосом, чтобы выявить возможные проблемы. После этого пылесос может убирать гораздо более плавно. Если определенную область не нужно убирать, вы можете добавить на карту запретные зоны или виртуальные стены через приложение, чтобы предотвратить проникновение робота-пылесоса в указанную область.

#### ● ОБРАТИТЕ ВНИМАНИЕ

Не используйте робот-пылесос на мокрых поверхностях или поверхностях со стоячей водой. Прежде чем использовать изделие на ковре с бахромой по краям, загните края ковра внутрь.