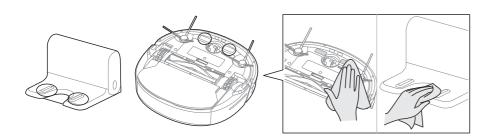

# Очистка датчиков и колес

Аккуратно протрите датчики и колеса сухой мягкой тканью, как показано на рисунке.

# Очистка зарядных клемм

Протрите зарядные клеммы пылесоса робота и док-станции сухой мягкой тканью, как показано на рисунке.

23