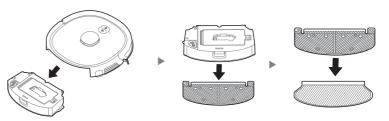

# Очистка пылесборника и блока фильтров

• ОБРАТИТЕ ВНИМАНИЕ

Очищайте пылесборник после каждого использования.

- Нажмите на кнопку отсоединения пылесборника и выньте пылесборник из пылесоса.
- 2. Нажмите на кнопку открытия пылесборника и вытряхните мусор.

3. Достаньте фильтр из пылесборника. Удалите мусор, постукивая фильтром по мусорному ведру. Вы можете очистить фильтр водой, но не забудьте ТЩАТЕЛЬНО высушить его перед тем, как снова вставить его в пылесборник.

4. Вставьте пылесборник обратно в пылесос. Рекомендуется очищать фильтрующий элемент каждую неделю и заменять его каждые 1-3 месяца.