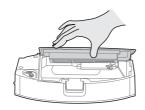

# Очистка датчиков и колес

Аккуратно протрите датчики и колеса сухой мягкой тканью, как показано на рисунке.

# Очистка зарядных клемм

Протрите зарядные клеммы пылесоса робота и док-станции сухой мягкой тканью, как показано на рисунке.

23