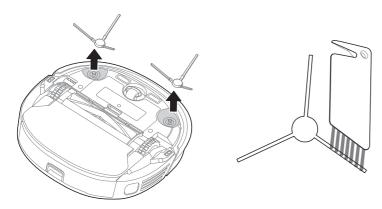

# Установка боковых щеток

- 1. Переверните пылесос.
- 2. Вставьте боковые щетки в соответствующие гнезда и нажмите, пока они не встанут на место.
- 3. Убедитесь, что щетки вращаются свободно.

## Очистка боковых щеток

- 1. Потяните, чтобы снять боковые щетки. Удалите намотавшиеся волосы, мусор, а затем установите их обратно.
- 2. Рекомендуется очищать боковые щетки каждую неделю и заменять их каждые 6-12 месяцев.