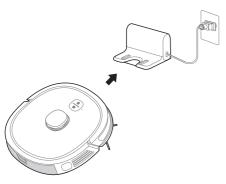

#### Установка док-станции

- 1. Убедитесь, что шнур питания подключен к док-станции.
- 2. Поставьте док-станцию у стены и убедитесь, что перед ней остается достаточно места, как показано на рисунке ниже.
- 3. Убедитесь, что док-станция подключена к электросети.