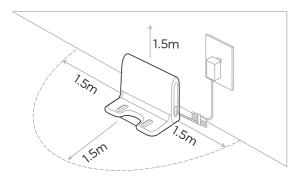

#### Установка док-станции

- 1. Убедитесь, что шнур питания подключен к док-станции.
- 2. Поставьте док-станцию у стены и убедитесь, что перед ней остается достаточно места, как показано на рисунке ниже.
- 3. Убедитесь, что док-станция подключена к электросети.