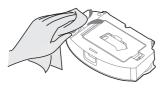

# Очистка зарядных клемм

Протрите зарядные клеммы пылесоса робота и док-станции сухой мягкой тканью, как показано на рисунке.

23