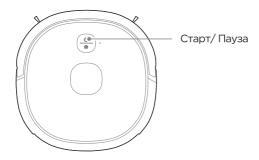

## Старт/Пауза/Выключение Ů

Нажмите и удерживайте кнопку 🕛, чтобы включить пылесос.

**Старт:** Коротко нажмите кнопку или используйте приложение, чтобы начать уборку.

**Пауза:** короткое нажатие для приостановки уборки. Чтобы возобновить уборку, еще раз коротко нажмите .