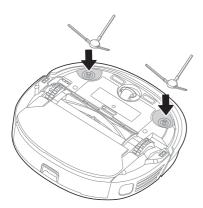

# Установка боковых щеток

- 1. Переверните пылесос.
- 2. Вставьте боковые щетки в соответствующие гнезда и нажмите, пока они не встанут на место.
- 3. Убедитесь, что щетки вращаются свободно.