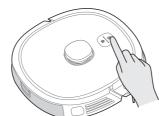

## Старт/Пауза/Выключение Ů

Нажмите и удерживайте кнопку 🕛, чтобы включить пылесос.

**Старт:** Коротко нажмите кнопку или используйте приложение, чтобы начать уборку.

**Пауза:** короткое нажатие для приостановки уборки. Чтобы возобновить уборку, еще раз коротко нажмите .

**Выключение:** нажмите и удерживайте кнопку питания, чтобы выключить пылесос. Раздастся звуковой сигнал. Обратите внимание, что пылесос не выключится, если он находится на док-станции.