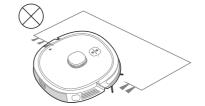

#### Установка док-станции

- 1. Убедитесь, что шнур питания подключен к док-станции.
- 2. Поставьте док-станцию у стены и убедитесь, что перед ней остается достаточно места, как показано на рисунке ниже.
- 3. Убедитесь, что док-станция подключена к электросети.