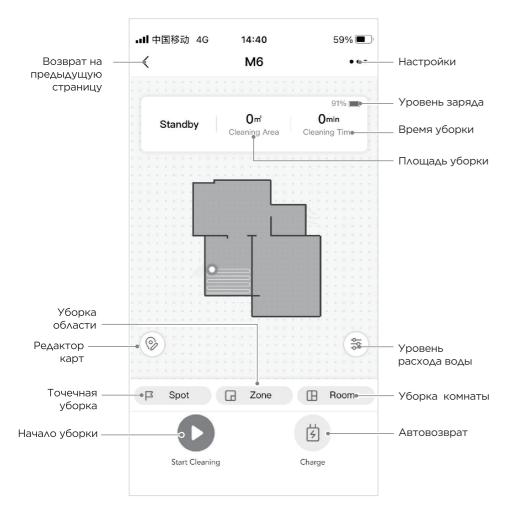

## Старт/Пауза/Выключение Ů

Нажмите и удерживайте кнопку 🕛, чтобы включить пылесос.

**Старт:** Коротко нажмите кнопку или используйте приложение, чтобы начать уборку.

**Пауза:** короткое нажатие для приостановки уборки. Чтобы возобновить уборку, еще раз коротко нажмите .

**Выключение:** нажмите и удерживайте кнопку питания, чтобы выключить пылесос. Раздастся звуковой сигнал. Обратите внимание, что пылесос не выключится, если он находится на док-станции.

# Соединение с сетью 🕲

Нажмите и удерживайте кнопку сопряжения с сетью для настройки сети. Прибор находится в состоянии сопряжения, если индикатор мигает.

# Автовозврат 🕲

Нажмите кнопку 🕲 для автовозврата на зарядную станцию.

#### Перезагрузка

Нажмите кнопку «Перезагрузка», чтобы перезагрузить пылесос, если он не отвечает или не работает должным образом.