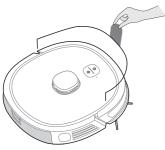

а его эксплуатации для дальнейшего использования!

05

# ТЕХНИЧЕСКИЕ ДАННЫЕ

| 16.7 B <del></del>          |
|-----------------------------|
|                             |
| 14.4 B <del></del>          |
| 40 Вт                       |
| DC2106                      |
| 100-240 В~, 50-60 Гц, 24 Вт |
| 16.7 B <del></del> , 1 A    |
| BP14433A                    |
| 14.4 B <del></del>          |
| 3350 мА/ч, 48.24 Вт/ч       |
| 16.8 B <del></del>          |
|                             |

# ОПИСАНИЕ ПРИБОРА

# Внешний вид





## Комплектация

Док-станция х1

Шнур питания х1

Фильтр х1







Держатель насадки х1

Протирочная насадка х1

Боковая щетка х2







Очищающая щеточка х1

Руководство х1





# КРАТКОЕ РУКОВОДСТВО

## Перед первым использованием

Шаг 1 Снимите защитную полоску.



Шаг 3 Установите боковые щетки в гнезда соответствующего цвета.



Шаг 5 Нажмите на кнопку или используйте приложение для начала уборки.



Шаг 2 Поместите док-станцию на ровную поверхность без посторонних объектов.



Шаг 4
Перед первым использованием рекомендуется зарядить пылесос в течение не менее 6 часов. Нажмите и удерживайте для включения прибора для соединения с приложением.



Шаг 6 Автовозврат перед следующей уборкой.



# Влажная уборка

Шаг 1 Снимите пылесборник с пылесоса.



Шаг 3
Прикрепите протировчную насадку, как показано на рисунке, для начала уборки.



Шаг 5 Установите собранный блок влажной уборки в пылесос.



Шаг 2
Откройте резиновую пробку резервуара и наполните его холодной водой. (Электрические детали внутри. Не погружайте резервуар в воду.)

Заливное / сливное