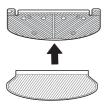

#### Установка док-станции

- 1. Убедитесь, что шнур питания подключен к док-станции.
- 2. Поставьте док-станцию у стены и убедитесь, что перед ней остается достаточно места, как показано на рисунке ниже.
- 3. Убедитесь, что док-станция подключена к электросети.