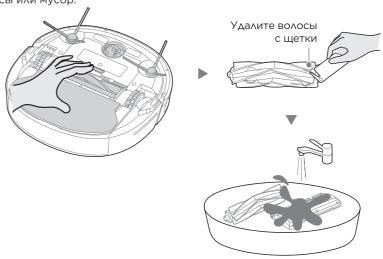

## Очистка основной щетки

1. Переверните корпус прибора. Снимите крышку и выньте основную щетку. Используйте чистящую щетку или ножницы, чтобы убрать намотавшиеся волосы или мусор.

2. Тщательно высушите основную щетку и крышку, а затем снова вставьте их в пылесос. Рекомендуется очищать основную щетку каждую неделю и заменять ее каждые 6-12 месяцев.