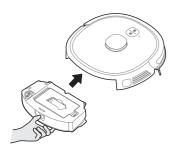

# Влажная уборка

Шаг 1 Снимите пылесборник с пылесоса.

Шаг 3
Прикрепите протировчную насадку, как показано на рисунке, для начала уборки.

Шаг 5 Установите собранный блок влажной уборки в пылесос.

Шаг 2
Откройте резиновую пробку резервуара и наполните его холодной водой. (Электрические детали внутри. Не погружайте резервуар в воду.)

Заливное / сливное отверстие

Шаг 4
Протрите электронные контакты сухой мягкой тканью, чтобы убедиться, что они чистые и сухие.

Шаг 6
Запустите прибор (не
используйте функцию влажной
уборки на ковровых покрытиях)