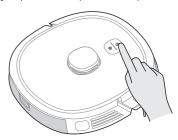

## Старт/Пауза/Выключение Ů

Нажмите и удерживайте кнопку 🕛, чтобы включить пылесос.

**Старт:** Коротко нажмите кнопку или используйте приложение, чтобы начать уборку.

**Пауза:** короткое нажатие для приостановки уборки. Чтобы возобновить уборку, еще раз коротко нажмите .

# Соединение с сетью 🕲

Нажмите и удерживайте кнопку сопряжения с сетью для настройки сети. Прибор находится в состоянии сопряжения, если индикатор мигает.

# Автовозврат 🕲

Нажмите кнопку 🕲 для автовозврата на зарядную станцию.