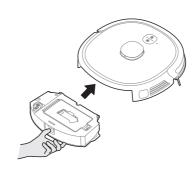

# Очистка пылесборника и блока фильтров

• ОБРАТИТЕ ВНИМАНИЕ

Очищайте пылесборник после каждого использования.

- Нажмите на кнопку отсоединения пылесборника и выньте пылесборник из пылесоса.
- 2. Нажмите на кнопку открытия пылесборника и вытряхните мусор.