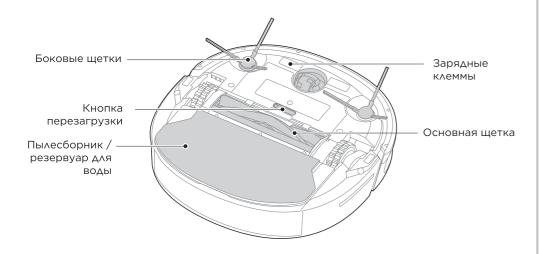

действие должно быть совершено только квалифицированным специалистом в соответствии с техническими инструкциями.

Внимательно и внимательно прочтите данное руководство по эксплуатации перед использованием/пуском прибора и храните ее в непосредственной близости от места его эксплуатации для дальнейшего использования!

05

# ТЕХНИЧЕСКИЕ ДАННЫЕ

| 16.7 B <del></del>          |
|-----------------------------|
|                             |
| 14.4 B <del></del>          |
| 40 Вт                       |
| DC2106                      |
| 100-240 В~, 50-60 Гц, 24 Вт |
| 16.7 B <del></del> , 1 A    |
| BP14433A                    |
| 14.4 B <del></del>          |
| 3350 мА/ч, 48.24 Вт/ч       |
| 16.8 B <del></del>          |
|                             |

# ОПИСАНИЕ ПРИБОРА

# Внешний вид





## Комплектация

Док-станция х1

Шнур питания х1

Фильтр х1







Держатель насадки х1

Протирочная насадка х1

Боковая щетка х2







Очищающая щеточка х1

Руководство х1





# КРАТКОЕ РУКОВОДСТВО

## Перед первым использованием

Шаг 1 Снимите защитную полоску.



Шаг 3 Установите боковые щетки в гнезда соответствующего цвета.



Шаг 5 Нажмите на кнопку или используйте приложение для начала уборки.



Шаг 2 Поместите док-станцию на ровную поверхность без посторонних объектов.



Шаг 4
Перед первым использованием рекомендуется зарядить пылесос в течение не менее 6 часов. Нажмите и удерживайте для включения прибора для соединения с приложением.



Шаг 6 Автовозврат перед следующей уборкой.



# Влажная уборка

Шаг 1 Снимите пылесборник с пылесоса.



Шаг 3
Прикрепите протировчную насад