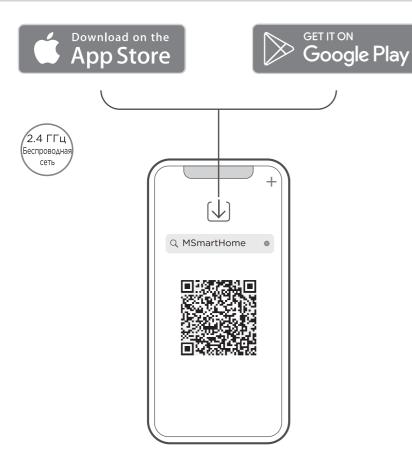

## ■ ОБРАТИТЕ ВНМИАНИЕ

Если имя или пароль домашней беспроводной сети изменены, вам потребуется повторно установить соединение с роботом-пылесосом.

- 1. Приложение поддерживает iOS 9.0 и выше, Android 6.0 и выше версии операционных систем, за исключением устройств Pad; как правило, версию операционной системы можно проверить, нажав «Настройки-О мобильном телефоне».
- 2. Эта модель не поддерживает маршрутизатор с шифрованием WEP.
- 3. Для настройки доступа к сети очистителя требуется беспроводная сеть с частотным диапазоном 2.4 ГГц, частотный диапазон 5 ГГц в настоящее время несовместим.
- 4. Беспроводная сеть является обязательной для конфигурации доступа к сети пылесоса; после успешной настройки доступа к сети приложение может работать в беспроводной сети/сетевой среде 2G/3G/4G/5G, а пылесосом можно управлять удаленно.
- 5. Если пароль вашей домашней беспроводной сети изменен, пылесос будет отображаться в приложении как не в сети; Без каких-либо изменений номера учетной записи приложения, нужно просто еще раз настроить доступ к сети для робота-пылесоса.
- 6. Если другие хотят использовать Приложение для работы с тем же прибором, владелец устройства должен пригласить их в Приложение, предоставив устройство для учетной записи нового пользователя (при условии, что приглашенный загрузил Приложение и
- 7. зарегистрировал учетную запись). Устройство будет удалено из списка устройств бывшего владельца устройства, если новый владелец учетной записи успешно подключит устройство.
- 8. После того, как пылесос успешно настроит доступ к сети, следующие операции приведут к очистке настроек беспроводной сети, и потребуется дополнительная конфигурация доступа к сети: Нажмите и удерживайте кнопку конфигурации доступа к сети на устройстве более 3 секунд, и после того, как раздастся щелчок, вся информация о беспроводной сети будет удалена.
- 1. Убедитесь, что мобильный телефон подключен к домашней беспроводной сети. Также включите Bluetooth на телефоне. Если нет, перейдите в «Настройки» и включите его.

18

- 2. Скачайте приложение MSmartHome и зарегистрируйте прибор
  - a. Отсканируйте QR-код или найдите приложение MSmartHome в Apple или Google Play Store. Загрузите приложение.
  - b. Откройте приложение и создайте личный кабинет. Следуйте инструкциям на экране.
- 3. Добавьте свой робот-пылесос в свое приложение. Нажмите кнопку «+» на главном экране приложения и выберите название пылесоса из доступного списка устройств.
- 4. Подключите пылесос к беспроводной сети. После сборки и включения пылесоса нажмите и удерживайте кнопку « ( »), пока не раздастся звуковой сигнал.
  - Индикатор сети должен начать мигать. Следуйте инструкциям в приложении для следующих шагов.