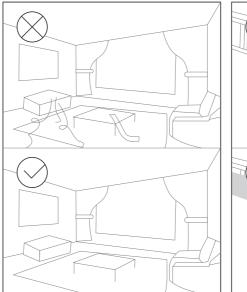

# Уборка

Перед очисткой уберите провода и разбросанные по полу предметы, а также уберите ценные, хрупкие и опасные предметы, которые легко могут упасть.

Во время первой уборки рекомендуется проследить за роботом-пылесосом, чтобы выявить возможные проблемы. После этого пылесос может убирать гораздо более плавно. Если определенную область не нужно убирать, вы можете добавить на карту запретные зоны или виртуальные стены через приложение, чтобы предотвратить проникновение робота-пылесоса в указанную область.

#### ● ОБРАТИТЕ ВНИМАНИЕ

Не используйте робот-пылесос на мокрых поверхностях или поверхностях со стоячей водой. Прежде чем использовать изделие на ковре с бахромой по краям, загните края ковра внутрь.