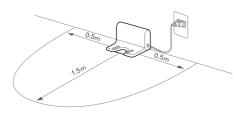

#### Установка док-станции

- 1. Убедитесь, что шнур питания подключен к док-станции.
- 2. Поставьте док-станцию у стены и убедитесь, что перед ней остается достаточно места, как показано на рисунке ниже.
- 3. Убедитесь, что док-станция подключена к электросети.