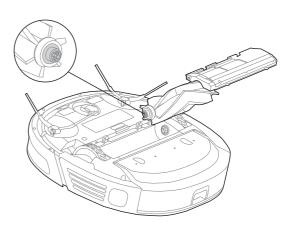

## Комплектация

Док-станция х1

Шнур питания х1

Фильтр х1

Держатель насадки х1

Протирочная насадка х1

Боковая щетка х2

Очищающая щеточка х1

## Перед первым использованием

Шаг 1 Снимите защитную полоску.

Шаг 3 Установите боковые щетки в гнезда соответствующего цвета.

Шаг 5 Нажмите на кнопку или используйте приложение для начала уборки.

Шаг 2 Поместите док-станцию на ровную поверхность без посторонних объектов.

Шаг 4
Перед первым использованием рекомендуется зарядить пылесос в течение не менее 6 часов. Нажмите и удерживайте для включения прибора для соединения с приложением.

Шаг 6 Автовозврат перед следующей уборкой.