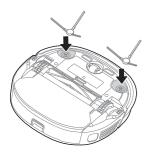

# Установка боковых щеток

- 1. Переверните пылесос.
- 2. Вставьте боковые щетки в соответствующие гнезда и нажмите, пока они не встанут на место.
- 3. Убедитесь, что щетки вращаются свободно.