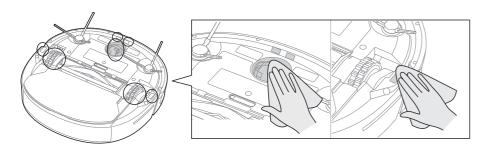

# Очистка датчиков и колес

Аккуратно протрите датчики и колеса сухой мягкой тканью, как показано на рисунке.

# Очистка зарядных клемм

Протрите зарядные клеммы пылесоса робота и док-станции сухой мягкой тканью, как показано на рисунке.

23