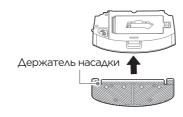

#### ● ОБРАТИТЕ ВНИМАНИЕ

- а) Не превышайте максимальный уровень воды.
- b) Рекомендуется использовать чистую воду в резервуаре для воды. Не добавляйте моющие средства в воду, чтобы предотвратить засорение. Не используйте горячую воду.
- с) Очищайте насадку для мытья полов после уборки.
- d) Снимите держатель протирочной насадки, когда пылесос находится на зарядке.
- e) Вы можете отрегулировать расход воды через приложение в соответствии с вашими требованиями.

4. Прикрепите держатель насадки к резервуару.

6. Нажмите « (¹) », чтобы начать уборку. Если вы не хотите, чтобы пылесос ходил по ковру во время влажной уборки, установите запретную зону/виртуальную стену через приложение или сверните ковер.