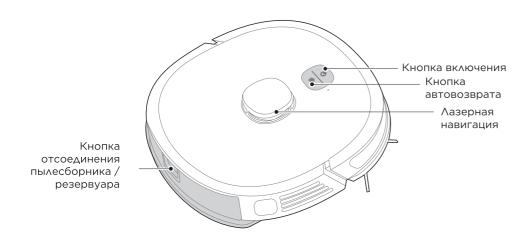

то действие должно быть совершено только квалифицированным специалистом в соответствии с техническими инструкциями.

Внимательно и внимательно прочтите данное руководство по эксплуатации перед использованием/пуском прибора и храните ее в непосредственной близости от места его эксплуатации для дальнейшего использования!

05

# ТЕХНИЧЕСКИЕ ДАННЫЕ

| 16.7 B <del></del>          |
|-----------------------------|
|                             |
| 14.4 B <del></del>          |
| 40 Вт                       |
| DC2106                      |
| 100-240 В~, 50-60 Гц, 24 Вт |
| 16.7 B <del></del> , 1 A    |
| BP14433A                    |
| 14.4 B <del></del>          |
| 3350 мА/ч, 48.24 Вт/ч       |
| 16.8 B <del></del>          |
|                             |

# ОПИСАНИЕ ПРИБОРА

# Внешний вид





## Комплектация

Док-станция х1

Шнур питания х1

Фильтр х1







Держатель насадки х1

Протирочная насадка х1

Боковая щетка х2







Очищающая щеточка х1

Руководство х1





# КРАТКОЕ РУКОВОДСТВО

## Перед первым использованием

Шаг 1 Снимите защитную полоску.



Шаг 3 Установите боковые щетки в гнезда соответствующего цвета.



Шаг 5 Нажмите на кнопку или используйте приложение для начала уборки.



Шаг 2 Поместите док-станцию на ровную поверхность без посторонних объектов.



Шаг 4
Перед первым использованием рекомендуется зарядить пылесос в течение не менее 6 часов. Нажмите и удерживайте для включения прибора для соединения с приложением.



Шаг 6 Автовозврат перед следующей уборкой.



# Влажная уборка

Шаг 1 Снимите пылесборник с пылесоса.



Шаг 3
Прикрепите протировчную нас