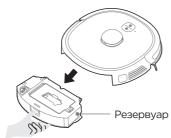

# Влажная уборка

Шаг 1 Снимите пылесборник с пылесоса.

Шаг 3
Прикрепите протировчную насадку, как показано на рисунке, для начала уборки.

Шаг 5 Установите собранный блок влажной уборки в пылесос.

Шаг 2
Откройте резиновую пробку резервуара и наполните его холодной водой. (Электрические детали внутри. Не погружайте резервуар в воду.)