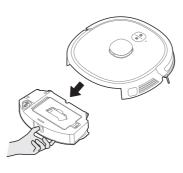

# Очистка пылесборника и блока фильтров

• ОБРАТИТЕ ВНИМАНИЕ

Очищайте пылесборник после каждого использования.

- Нажмите на кнопку отсоединения пылесборника и выньте пылесборник из пылесоса.
- 2. Нажмите на кнопку открытия пылесборника и вытряхните мусор.