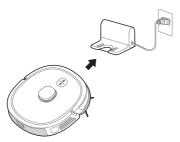

#### Установка док-станции

- 1. Убедитесь, что шнур питания подключен к док-станции.
- 2. Поставьте док-станцию у стены и убедитесь, что перед ней остается достаточно места, как показано на рисунке ниже.
- 3. Убедитесь, что док-станция подключена к электросети.