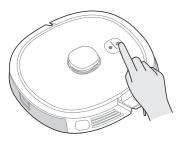

# Соединение с сетью 🕲

Нажмите и удерживайте кнопку сопряжения с сетью для настройки сети. Прибор находится в состоянии сопряжения, если индикатор мигает.

# Автовозврат 🕲

Нажмите кнопку 🕲 для автовозврата на зарядную станцию.