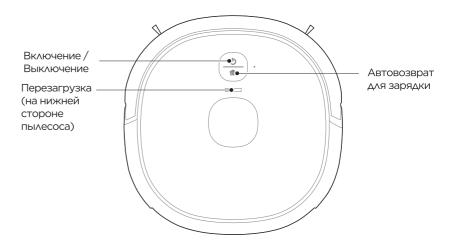

## Старт/Пауза/Выключение Ů

Нажмите и удерживайте кнопку 🕛, чтобы включить пылесос.

**Старт:** Коротко нажмите кнопку или используйте приложение, чтобы начать уборку.

**Пауза:** короткое нажатие для приостановки уборки. Чтобы возобновить уборку, еще раз коротко нажмите .

**Выключение:** нажмите и удерживайте кнопку питания, чтобы выключить пылесос. Раздастся звуковой сигнал. Обратите внимание, что пылесос не выключится, если он находится на док-станции.

# Соединение с сетью 🕲

Нажмите и удерживайте кнопку сопряжения с сетью для настройки сети. Прибор находится в состоянии сопряжения, если индикатор мигает.

# Автовозврат 🕲

Нажмите кнопку 🕲 для автовозврата на зарядную станцию.

#### Перезагрузка

Нажмите кнопку «Перезагрузка», чтобы перезагрузить пылесос, если он не отвечает или не работает должным образом.