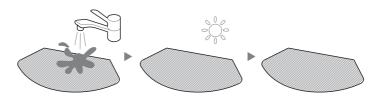

3. Достаньте фильтр из пылесборника. Удалите мусор, постукивая фильтром по мусорному ведру. Вы можете очистить фильтр водой, но не забудьте ТЩАТЕЛЬНО высушить его перед тем, как снова вставить его в пылесборник.

4. Вставьте пылесборник обратно в пылесос. Рекомендуется очищать фильтрующий элемент каждую неделю и заменять его каждые 1-3 месяца.