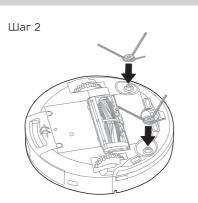

## Установка боковых щеток

- 1. Переверните пылесос.
- 2. Вставьте боковые щетки в соответствующие гнезда и нажмите, пока они не встанут на место.
- 3. Убедитесь, что щетки вращаются свободно.