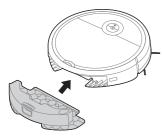

## Установка боковых щеток

- 1. Переверните пылесос.
- 2. Вставьте боковые щетки в соответствующие гнезда и нажмите, пока они не встанут на место.
- 3. Убедитесь, что щетки вращаются свободно.