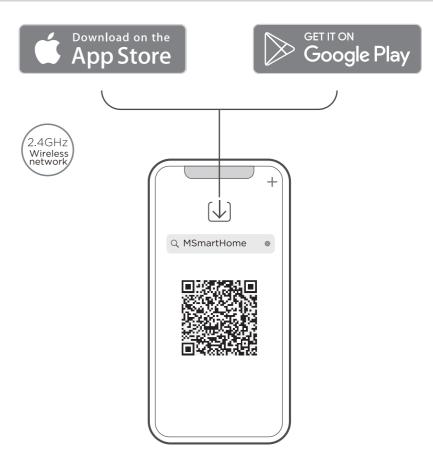

## ПРИМЕЧАНИЕ

Если имя или пароль домашней беспроводной сети изменены, вам потребуется повторно установить соединение с роботом-пылесосом.

- 1. Приложение поддерживает iOS 9.0 и выше, Android 6.0 и выше версии операционных систем, за исключением устройств Раd; как правило, версию операционной системы можно проверить, нажав «Настройки-О мобильном телефоне».
- 2. Эта модель не поддерживает маршрутизатор с шифрованием WEP.
- 3. Для настройки доступа к сети очистителя требуется беспроводная сеть с частотным диапазоном 2,4 ГГц, частотный диапазон 5 ГГц в настоящее время несовместим.
- 4. Беспроводная сеть является обязательной для конфигурации доступа к сети пылесоса; после успешной настройки доступа к сети приложение может работать в беспроводной сети/сетевой среде 2G/3G/4G/5G, а пылесосом можно управлять удаленно.
- 5. Если пароль вашей домашней беспроводной сети изменен, пылесос будет отображаться в приложении как не в сети; Без каких-либо изменений номера учетной записи приложения, нужно просто еще раз настроить доступ к сети для робота-пылесоса.
- 6. Если другие хотят использовать Приложение для работы с тем же прибором, владелец устройства должен пригласить их в Приложение, предоставив устройство для учетной записи нового пользователя (при условии, что приглашенный загрузил Приложение и 7. зарегистрировал учетную запись).
- Устройство будет удалено из списка устройств бывшего владельца устройства, если новый владелец учетной записи успешно подключит устройство.
- 8. После того, как пылесос успешно настроит доступ к сети, следующие операции приведут к очистке настроек беспроводной сети, и потребуется дополнительная конфигурация доступа к сети: Нажмите и удерживайте кнопку конфигурации доступа к сети на устройстве более 3 секунд, и после того, как раздастся щелчок, вся информация о беспроводной сети будет удалена.
- 1. Убедитесь, что мобильный телефон подключен к домашней беспроводной сети. Также включите Bluetooth на телефоне. Если нет, перейдите в «Настройки» и включите его.
- 2. Скачайте приложение MSmartHome и зарегистрируйте прибор

а. Отсканируйте QR-код или найдите приложение MSmartHome в Apple или Google Play Store. Загрузите приложение.

b. Откройте приложение и создайте личный кабинет. Следуйте инструкциям на экране.

- +
  Register and login
  personal account
  Adds Equipment
- Добавьте свой робот-пылесос в свое приложение. Нажмите кнопку «+» на главном экране приложения и выберите VCR-i5C из доступного списка устройств.
- 4. Подключите пылесос к беспроводной сети. После сборки и включения пылесоса нажмите и удерживайте кнопку « () », пока не раздастся звуковой сигнал.