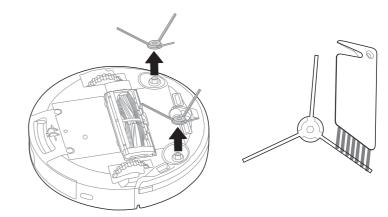

## Установка боковых щеток

- 1. Переверните пылесос.
- 2. Вставьте боковые щетки в соответствующие гнезда и нажмите, пока они не встанут на место.
- 3. Убедитесь, что щетки вращаются свободно.