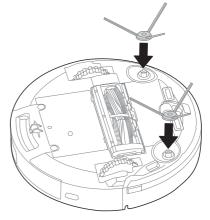

## Установка боковых щеток

- 1. Переверните пылесос.
- 2. Вставьте боковые щетки в соответствующие гнезда и нажмите, пока они не встанут на место.
- 3. Убедитесь, что щетки вращаются свободно.