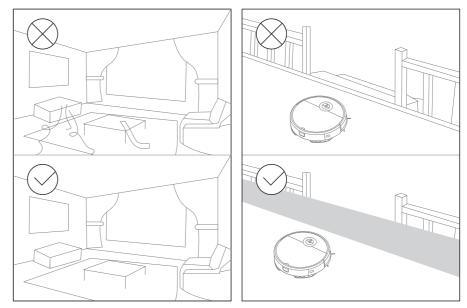

## Уборка

Перед очисткой уберите провода и разбросанные по полу предметы, а также уберите ценные, хрупкие и опасные предметы, которые легко могут упасть.

Во время первой уборки рекомендуется проследить за роботом-пылесосом, чтобы выявить возможные проблемы. После этого пылесос может убирать гораздо более плавно. Если определенную область не нужно убирать, вы можете добавить на карту запретные зоны или виртуальные стены через приложение, чтобы предотвратить проникновение робота-пылесоса в указанную область.

#### ПРИМЕЧАНИЕ

Не используйте робот-пылесос на мокрых поверхностях или поверхностях со стоячей водой. Прежде чем использовать изделие на ковре с бахромой по краям, загните края ковра внутрь.