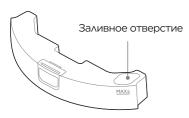

2. Тщательно промойте протирочную насадку и высушите.

3. Откройте заливное отверстие и слейте оставшуюся воду.

4. Вытрите насухо резервуар для воды. Не рекомендуется сушить его под прямым солнечным светом.