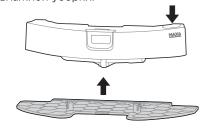

## Влажнаяуборка

 Прикрепите протирочную насадку к держателю.

4. Прикрепите держатель

насадки к резервуару.

резервуара и выньте его.

2. Нажмите на кнопку отсоединения

Резервуар

3. Откройте крышку резервуара, залейте воду, закройте крышку.

- Держатель Насадка
- 5. Установите блок влажной уборки в корпус пылесоса до щелчка.

6. Нажмите « () », чтобы начать уборку. Если вы не хотите, чтобы пылесос ходил по ковру во время влажной уборки, установите запретную зону/виртуальную стену через приложение или сверните ковер.