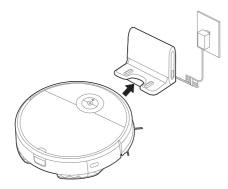

#### Зарядка пылесоса

1. Откройте крышку и установите переключатель в положение "І" для включения.

2. Поместите пылесос на док-станцию, чтобы начать зарядку. Мы рекомендуем заряжать прибор не менее 6 часов перед первым использованием.

## Установка док-станции

- 1. Убедитесь, что шнур питания подключен к док-станции.
- 2. Поставьте док-станцию у стены и убедитесь, что перед ней остается достаточно места, как показано на рисунке ниже.
- 3. Убедитесь, что док-станция подключена к электросети.