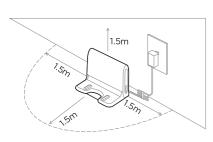

## Установка док-станции

- 1. Убедитесь, что шнур питания подключен к док-станции.
- 2. Поставьте док-станцию у стены и убедитесь, что перед ней остается достаточно места, как показано на рисунке ниже.
- 3. Убедитесь, что док-станция подключена к электросети.