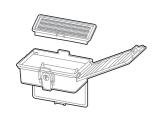

#### • ПРИМЕЧАНИЕ

Очищайте пылесборник после каждого использования.

- Нажмите на кнопку отсоединения пылесборника и выньте пылесборник из пылесоса.
- Нажмите на кнопку открытия пылесборника и вытряхните мусор.

- 3. Фильтр находится на боковой стороне пылесборника. Стряхните мусор, постучав фильтром по мусорному ведру. Вы можете промыть фильтр водой, но не забудьте тщательно высушить его перед установкой на место.
- Вставьте пылесборник обратно в пылесос.
   Фильтрующий элемент рекомендуется чистить каждую неделю и заменять каждые 1-3 месяца.