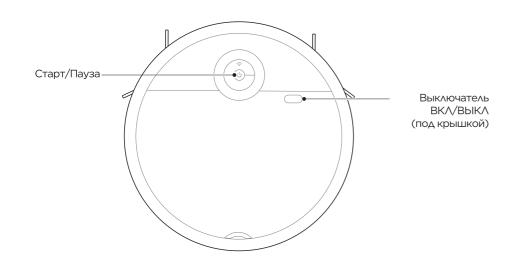

## Старт / Пауза

**Старт:** Нажмите кнопку 🕐 на корпусе или ПДУ, чтобы начать уборку, либо запустите прибор из приложения.

**Пауза:** Нажмите кнопку 🕛 еще раз, чтобы приостановить уборку. Чтобы возобновить уборку, нажмите ее еще раз.

## ВКЛ/ВЫКЛ <sup>0</sup> ( ( ( )

**ВКЛ.:** Откройте крышку и переведите выключатель питания в положение «I», чтобы включить пылесос.

**ВЫКЛ.:** переместите выключатель питания в положение «О», чтобы выключить пылесос.