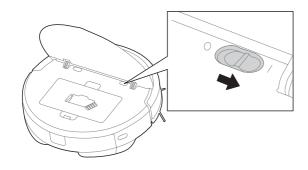

## ВКЛ/ВЫКЛ <sup>0</sup> ( ( ( )

**ВКЛ.:** Откройте крышку и переведите выключатель питания в положение «I», чтобы включить пылесос.

**ВЫКЛ.:** переместите выключатель питания в положение «О», чтобы выключить пылесос.