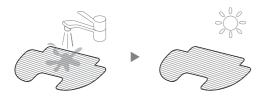

2. Тщательно промойте протирочную насадку и высушите.

3. Откройте заливное отверстие и слейте оставшуюся воду.

4. Вытрите насухо резервуар для воды. Не рекомендуется сушить его под прямым солнечным светом.