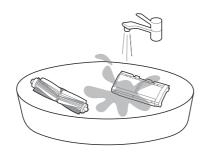

#### ПРИМЕЧАНИЕ

Если ворсины боковых щеток изогнулись, вы можете снять их и поместить в теплую воду (рекомендуется 30-50°С) на 30 секунд, а затем дать им полностью высохнуть.

2. Тщательно промойте протирочную насадку и высушите.

3. Откройте заливное отверстие и слейте оставшуюся воду.

4. Вытрите насухо резервуар для воды. Не рекомендуется сушить его под прямым солнечным светом.