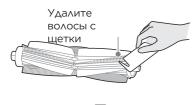

### Очистка основной щетки

 Перевернув пылесос вверх дном, вставьте палец в открытую прорезь между двумя выступами и поднимите его, чтобы снять крышку щетки. Используйте щеточку или ножницы, чтобы убрать намотавшиеся волосы или нити.

 Нажмите на фиксатор щетки и поднимите его, чтобы получить доступ к основной щетке.

Рекомендуется очищать основную щетку каждую неделю и заменять ее каждые 6-12 месяцев.

## Очистка боковых щеток

- Потяните, чтобы снять боковые щетки. Удалите намотавшиеся волосы, мусор, а затем установите их обратно.
- 2. Рекомендуется очищать боковые щетки каждую неделю и заменять их
  - . каждые 6-12 месяцев.