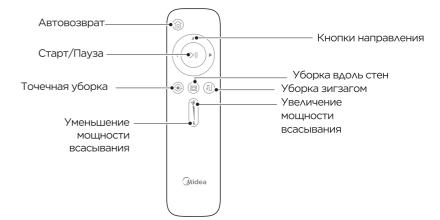

#### Автовозврат

Пылесос вернется на док-станцию для зарядки.

#### Кнопки направления

Вручную управляйте направлением пылесоса (вперед, влево и вправо). Обратите внимание, что пылесос не будет убирать во время ручного управления.

Уборка вдоль стен Пылесос будет убирать, двигаясь вдоль стен и мебели.

Уборка зигзагом Пылесос будет убирать, двигаясь зигзагом. \_\_\_

Увеличение мощности Увеличивает мощность всасывания

Уменьшение мощности Уменьшает мощность всасывания.

Точечная уборка Пылесос будет чистить область, двигаясь по спирали.

#### Старт/Пауза

Начинает или приостанавливает уборку. Пылесос начнет уборку в смарт режиме.