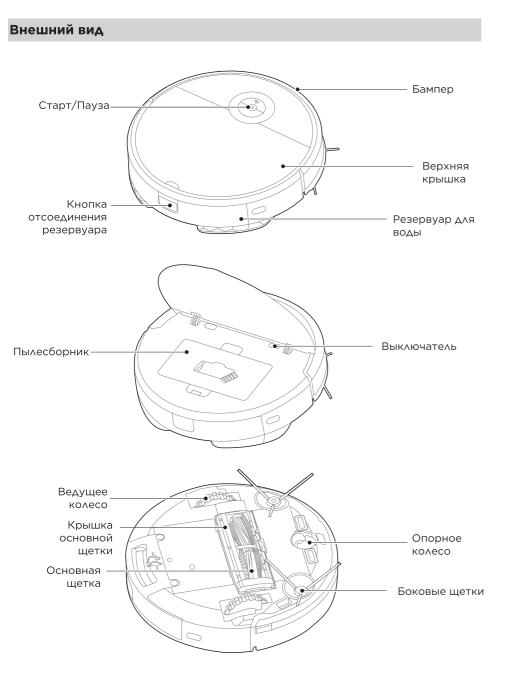

| VCR10W                      |
|---------------------------------|-----------------------------|
| Зарядное напряжение прибора:    | 17.2 B <del></del>          |
| Номинальное напряжение прибора: | 14.4 B ===                  |
| Номинальная мощность прибора:   | 55 Вт                       |
| Модель док-станции:             | i5-DS                       |
| Входные параметры док-станции:  | 100-240 В~, 50/60 Гц, 24 Вт |
| Выходные параметры док-станции: | 17.2 B, 1 A                 |
| Модель батареи:                 | BP14426E                    |
| Емкость батареи:                | 14.4 B <del></del>          |
| Емкость батареи:                | 2600 мА/ч, 37.44 Вт/ч       |
| Предельное напряжение зарядки:  | 16.8 B <del></del>          |

## ОПИСАНИЕ ПРИБОРА





## КРАТКОЕ РУКОВОДСТВО

## Перед первым использованием





Шаг 3 откройте крышку и сдвиньте переключатель для включения прибора.



Шаг 5 Наполните резервуар водой и установите протирочную насадку для влажной уборки.





Шаг 4

Перед первым использованием мы рекомендуем заряжать прибор не менее 6 часов. Нажмите и удерживайте кнопку () для подключения приложения. Нажмите кнопку () или используйте приложение или пульт дистанционного управления, чтобы начать уборку.



шаго Зарядка до следующей уборки



## Удаленное и голосовое управление



📈 iOS 9.0 или выше 📈 Android 6.0 или выше



#### ПРИМЕЧАНИЕ

Чтобы использовать Яндекс, убедитесь, что приложение MSmartHome загружено и успешно связано с вашим роботом.

#### шаг 1. Откройте яндекс и нажмите «услуги»

шаг 2. Нажмите значок «+» в