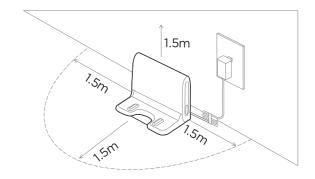

## Установка док-станции

- 1. Убедитесь, что шнур питания подключен к док-станции.
- 2. Поставьте док-станцию у стены и убедитесь, что перед ней остается достаточно места, как показано на рисунке ниже.
- 3. Убедитесь, что док-станция подключена к электросети.