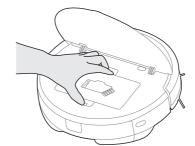

#### • ПРИМЕЧАНИЕ

Очищайте пылесборник после каждого использования.

- Нажмите на кнопку отсоединения пылесборника и выньте пылесборник из пылесоса.
- Нажмите на кнопку открытия пылесборника и вытряхните мусор.