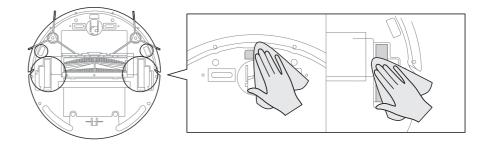

### Очистка датчиков и колес

Аккуратно протрите датчики и колеса сухой мягкой тканью, как показано на рисунке.

### Очистка зарядных клемм

Протрите зарядные клеммы пылесоса робота и док-станции сухой мягкой тканью, как показано на рисунке.