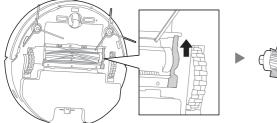

### Очистка основной щетки

 Перевернув пылесос вверх дном, вставьте палец в открытую прорезь между двумя выступами и поднимите его, чтобы снять крышку щетки. Используйте щеточку или ножницы, чтобы убрать намотавшиеся волосы или нити.

 Нажмите на фиксатор щетки и поднимите его, чтобы получить доступ к основной щетке.

Рекомендуется очищать основную щетку каждую неделю и заменять ее каждые 6-12 месяцев.