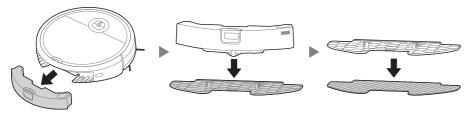

## Влажнаяуборка

 Прикрепите протирочную насадку к держателю.

4. Прикрепите держатель

насадки к резервуару.

резервуара и выньте его.

2. Нажмите на кнопку отсоединения

Резервуар

3. Откройте крышку резервуара, залейте воду, закройте крышку.

- Держатель Насадка
- 5. Установите блок влажной уборки в корпус пылесоса до щелчка.

6. Нажмите « () », чтобы начать уборку. Если вы не хотите, чтобы пылесос ходил по ковру во время влажной уборки, установите запретную зону/виртуальную стену через приложение или сверните ковер.