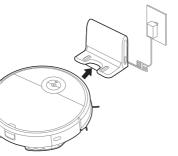

## Установка док-станции

- 1. Убедитесь, что шнур питания подключен к док-станции.
- 2. Поставьте док-станцию у стены и убедитесь, что перед ней остается достаточно места, как показано на рисунке ниже.
- 3. Убедитесь, что док-станция подключена к электросети.