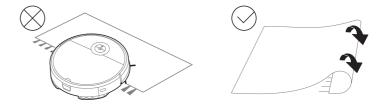

#### ПРИМЕЧАНИЕ

Если ворсины боковых щеток изогнулись, вы можете снять их и поместить в теплую воду (рекомендуется 30-50°С) на 30 секунд, а затем дать им полностью высохнуть.