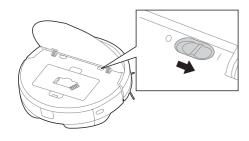

## ВКЛ/ВЫКЛ <sup>0</sup> ( ( ( )

**ВКЛ.:** Откройте крышку и переведите выключатель питания в положение «I», чтобы включить пылесос.

**ВЫКЛ.:** переместите выключатель питания в положение «О», чтобы выключить пылесос.

#### Сеть

Нажмите и удерживайте кнопку сопряжения сети для настройки сети. Пока пылесос находится в состоянии сопряжения, индикатор мигает.