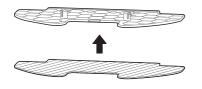

### Очистка основной щетки

 Перевернув пылесос вверх дном, вставьте палец в открытую прорезь между двумя выступами и поднимите его, чтобы снять крышку щетки. Используйте щеточку или ножницы, чтобы убрать намотавшиеся волосы или нити.

 Нажмите на фиксатор щетки и поднимите его, чтобы получить доступ к основной щетке.

Рекомендуется очищать основную щетку каждую неделю и заменять ее каждые 6-12 месяцев.