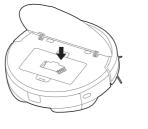

- 3. Фильтр находится на боковой стороне пылесборника. Стряхните мусор, постучав фильтром по мусорному ведру. Вы можете промыть фильтр водой, но не забудьте тщательно высушить его перед установкой на место.
- Вставьте пылесборник обратно в пылесос.
   Фильтрующий элемент рекомендуется чистить каждую неделю и заменять каждые 1-3 месяца.