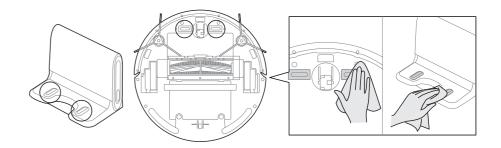

### Очистка датчиков и колес

Аккуратно протрите датчики и колеса сухой мягкой тканью, как показано на рисунке.

### Очистка зарядных клемм

Протрите зарядные клеммы пылесоса робота и док-станции сухой мягкой тканью, как показано на рисунке.