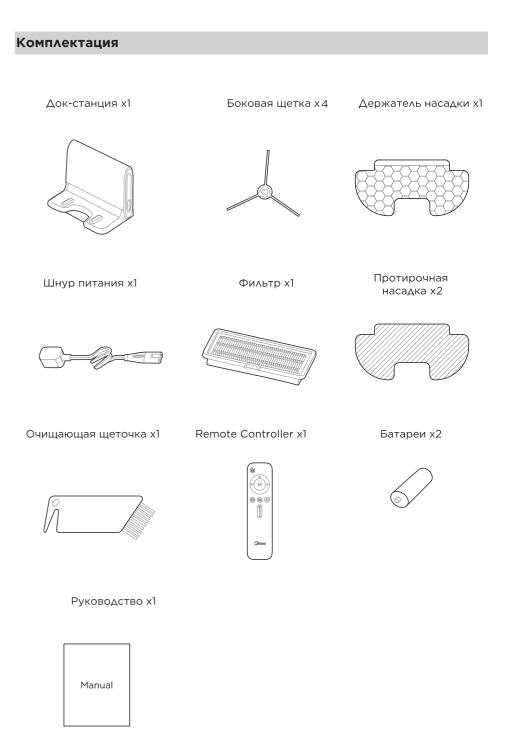

При покупке прибора проверьте его на отсутствие механических повреждений конструкции, внешнего оформления и упаковки, на функционирование, на соответствие разделу «КОМПЛЕКТНОСТЬ» настоящего Руководства по эксплуатации. Проверьте наличие гарантийного и отрывных талонов и правильность их заполнения

проверьте наличие гарантийного и отрывных талонов и правильность их заполнения (наличие серийного номера, даты продажи и печати фирмы-продавца).

Примечание: Выполнение указанных проверок является обязанностью продавца.