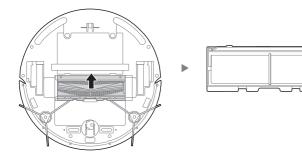

## Очистка пылесборника и блока фильтров

#### • ПРИМЕЧАНИЕ

Очищайте пылесборник после каждого использования.

- Нажмите на кнопку отсоединения пылесборника и выньте пылесборник из пылесоса.
- Нажмите на кнопку открытия пылесборника и вытряхните мусор.

- 3. Фильтр находится на боковой стороне пылесборника. Стряхните мусор, постучав фильтром по мусорному ведру. Вы можете промыть фильтр водой, но не забудьте тщательно высушить его перед установкой на место.
- Вставьте пылесборник обратно в пылесос.
   Фильтрующий элемент рекомендуется чистить каждую неделю и заменять каждые 1-3 месяца.